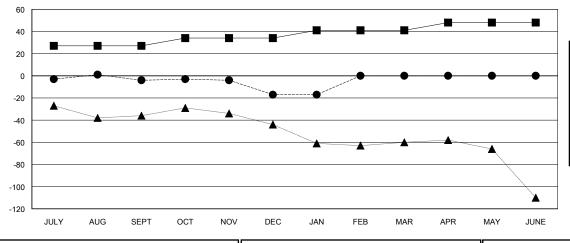

## GOALS AND ACTUAL MEMBERS CUMULATIVE

| - ■ - MEMBER GROWTH NET GOAL      |   |
|-----------------------------------|---|
| - ● - MEMBER GROWTH ACTUAL        |   |
| - ▲ - LAST YEAR MEMBERSHIP ACTUAL |   |
|                                   |   |
|                                   |   |
|                                   | _ |