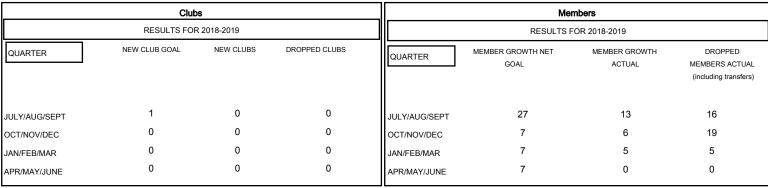

## MONTHLY MEMBERSHIP PROGRESS REPORT

District 1 G

Results as of: 01/31/2019

## STEVE ANTON **LOCATION ILLINOIS GMT CA**



## GOALS AND ACTUAL NEW CLUBS CUMULATIVE



## GOALS AND ACTUAL MEMBERS CUMULATIVE



| - ■ - MEMBER GROWTH NET GOAL      |   |
|-----------------------------------|---|
| - ● - MEMBER GROWTH ACTUAL        |   |
| - ▲ - LAST YEAR MEMBERSHIP ACTUAL |   |
|                                   |   |
|                                   |   |
|                                   | _ |

| DROPPED CLUBS: 0 |    |
|------------------|----|
| DROPPED MEMBERS  |    |
| DECEASED         | 7  |
| CLUB CANCELLED   | 0  |
| OTHER            | 33 |
| TOTAL            | 40 |

| 12 CLUBS OF 40 ADDED 1 OR MORE |
|--------------------------------|
| NEW MEMBERS                    |
|                                |
|                                |
|                                |
|